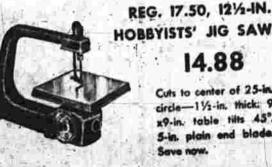

TILTING ARBOR. 24-in. vertical cut, 1%-in. cut at

11.95 Table Ext. ..... 10.44

circle-11/2-in. thick: 9 x9-in. table tilts 45°. 5-in. plain end blade. Save now.

14-in. geared chucks 1500 RPM ..... 19.88

Make your Winter