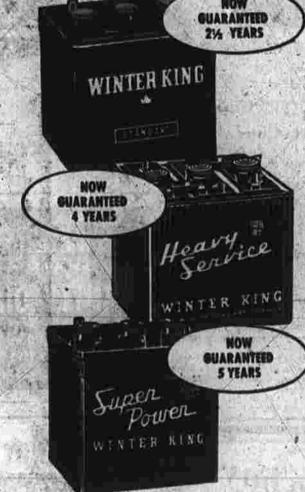

# More for Your Money With Wards New Long-Life Guarantees

Wards Winter King passenger batteries with longer guarantees give you more top performance at the same law price, the same high quality. Choose from batteries that sell \$7 to \$15 less than other brands.

FOR STEADY DRIVING POWER Wards Standard with 100 amp, hr. capacity, 10.88 BUILT FOR HEAVY-DUTY WEAR

Wards Heavy Service, 115 amp, hr. capacity, 51 plates, fiberglas separators, rubber case. 13.88 PEAK POWER AND PERFORMANCE Wards Super Power, 125 amp. hr. capacity, 17.88

\*PLUS YOUR OLD BATTERY

REG. 19.50, 14-IN. ELEC. DRILL KIT

> 30-pc. kit has accesso ries to drill, sand, polish, grind. 1600 RPM drill

with hand-tite chuck

Metal carry case.

REGULAR 42.50

8-IN. BENCH SAW

37.88