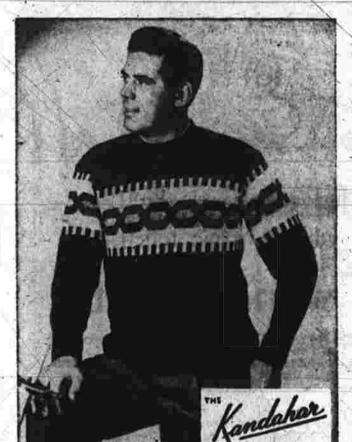

\$7.88

SPORT SHIRTS

ong sleeve sport shirts in utton or pullover styles. Regular values to \$5.98

2 FOR \$5

Sweaters

The famous Kandahar 100% wool fancy sweater. Regularly \$8.75

\$6.88

SUEDE JACKETS \*